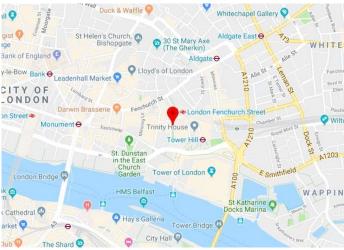

### Location

Walsingham House occupies a prominent location at the junction of Seething Lane and Crutched Friars. Monument, Fenchurch Street, Tower Hill and Tower Gateway stations are all close by.