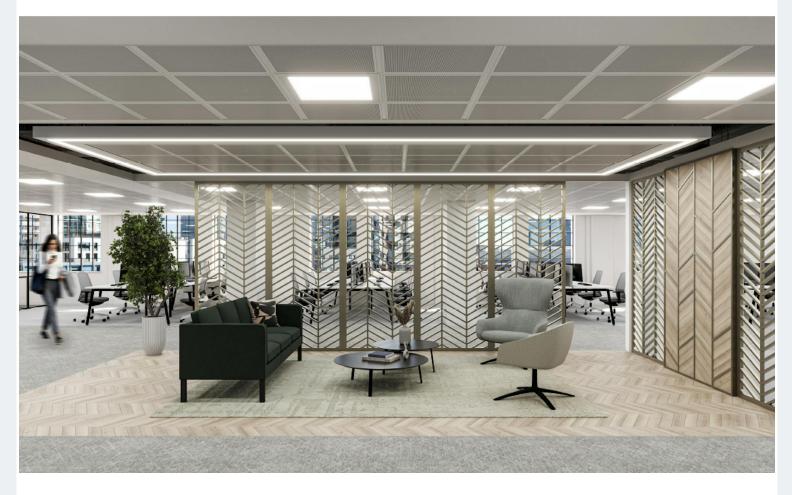

# Newly Refurbished CAT B+ Office

Walsingham House, 35 Seething Lane, London, EC3N 4AH

6,900 SQ FT

TO LET

- New CAT B provision
- Private terrace on 6th floor
- Development behind retained façade
- Recent 3 pipe fan coil VRF air conditioning system
- Fully accessible raised floors
- Metal tiled suspended ceilings with inset LED lighting
- Prestigious 24 hour manned reception
- Building designed to a 1:8 occupancy ratio

## Newly Refurbished CAT B+ Office