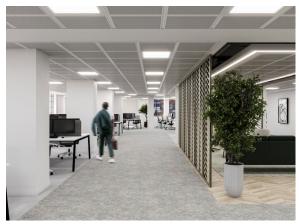

# Newly Refurbished CAT B+ Office

Walsingham House, 35 Seething Lane, London, EC3N 4AH

6,900 SQ FT

TO LET

- New CAT B provision
- Private terrace on 6th floor
- Development behind retained façade
- Recent 3 pipe fan coil VRF air conditioning system
- Fully accessible raised floors
- Metal tiled suspended ceilings with inset LED lighting
- Prestigious 24 hour manned reception
- Building designed to a 1:8 occupancy ratio

## Newly Refurbished CAT B+ Office