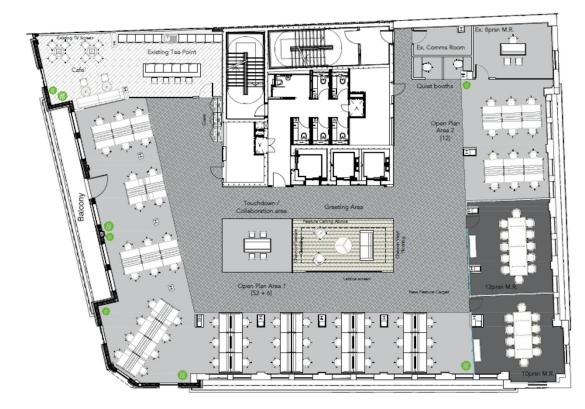

# Newly Refurbished CAT B+ Office

Walsingham House, 35 Seething Lane, London, EC3N 4AH

6,900 SQ FT

TO LET

- New CAT B provision
- Private terrace on 6th floor
- Development behind retained façade
- Recent 3 pipe fan coil VRF air conditioning system
- Fully accessible raised floors
- Metal tiled suspended ceilings with inset LED lighting
- Prestigious 24 hour manned reception
- Building designed to a 1:8 occupancy ratio

#### Accommodation

The accommodation comprises of the following

| Floor/Unit | sq ft | sq m   |
|------------|-------|--------|
| 6th        | 6,900 | 641.03 |
| Total      | 6,900 | 641.03 |

Nick Russell-Smith 020 7456 0707 nrs@newtonperkins.com