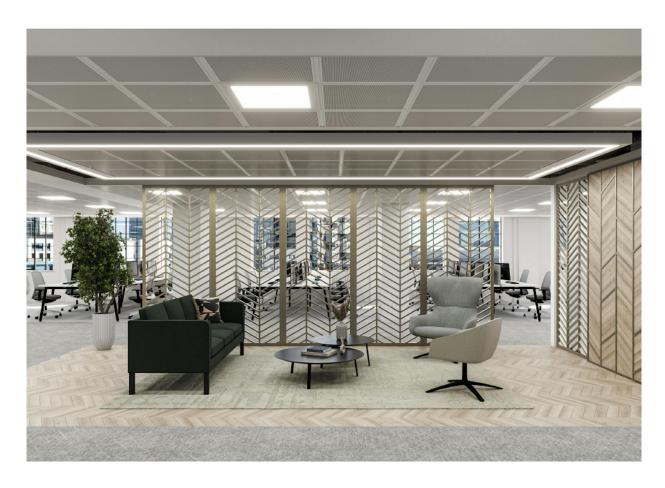

# Newly Refurbished CAT B+ Office

Walsingham House, 35 Seething Lane, London, EC3N 4AH

6,900 SQ FT

TO LET

- New CAT B provision
- Private terrace on 6th floor
- Development behind retained façade
- Recent 3 pipe fan coil VRF air conditioning system
- Fully accessible raised floors
- Metal tiled suspended ceilings with inset LED lighting
- Prestigious 24 hour manned reception
- Building designed to a 1:8 occupancy ratio

## Newly Refurbished CAT B+ Office