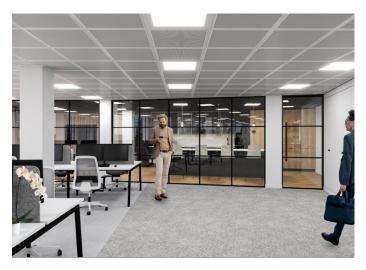

# Newly Refurbished CAT B+ Office

Walsingham House, 35 Seething Lane, London, EC3N 4AH

6,900 SQ FT

TO LET

- New CAT B provision
- Private terrace on 6th floor
- Development behind retained façade
- Recent 3 pipe fan coil VRF air conditioning system
- Fully accessible raised floors
- Metal tiled suspended ceilings with inset LED lighting
- Prestigious 24 hour manned reception
- Building designed to a 1:8 occupancy ratio

## Newly Refurbished CAT B+ Office