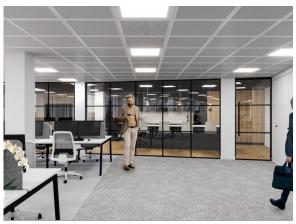

# Newly Refurbished CAT B+ Office

Walsingham House, 35 Seething Lane, London, EC3N 4AH

6,900 SQ FT

TO LET

- New CAT B provision
- Private terrace on 6th floor
- Development behind retained façade
- Recent 3 pipe fan coil VRF air conditioning system
- Fully accessible raised floors
- Metal tiled suspended ceilings with inset LED lighting
- Prestigious 24 hour manned reception
- Building designed to a 1:8 occupancy ratio

## Newly Refurbished CAT B+ Office